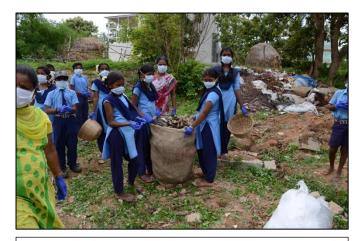

## Photo Gallery

Cleaning of Kannamangala Lake by ITBP

Cleaning of Kannamangala Lake by EMPRI staff

Cleaning of Kannamangala Lake by EMPRI staff, ITBP,Bisleri staff

Cleaning of Kannamangala Lake by EMPRI staff , ITBP,Bisleri staff , school children

Cleaning of Kannamangala Lake by ITBP , school children

Cleaning of Kannamangala Lake by EMPRI staff, ITBP,Bisleri staff, school children

Cleaning of Kannamangala Lake by ITBP, school children

Cleaning of Kannamangala Lake by EMPRI staff, ITBP

Cleaning of Kannamangala Lake by EMPRI staff, ITBP,Bisleri staff, school children

Disposal of waste after cleaning the lake

Disposal of waste after cleaning the lake

Distribution of juice and biscuits for the school children